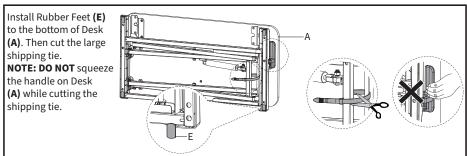

fective parts. Improper installation may cause damage or serious injury. Do not use this product for any purpose that is not explicitly specified in this manual and do not exceed weight capacity. We cannot be liable for damage or injury caused by improper mounting, incorrect assembly, or inappropriate use.

#### / WARNING: CHOKING HAZARD

SMALL PARTS - NOT FOR CHILDREN UNDER 3 YEARS. ADULT SUPERVISION IS REQUIRED.







Failure to do so may result in serious injury.





#### **⚠ WARNING: PINCH POINT**

DO NOT place hands on or near support bars. Moving parts can crush and cut. Pinch points are created during lifting and lowering the work surface. Failure to follow these instructions may result in serious personal injury.

#### **ASSEMBLY STEPS**

Screwdriver

#### STEP 1



#### STEP 2



#### STEP 3

## Raise Desk **(A)** by lifting the handle on the right side of the frame.



#### STEP 4

Place Keyboard Tray (**B**) on the metal brackets on Desk (**A**). Secure Keyboard Tray (B) to brackets using M5x10mm Screws (**S-B**) and tighten with a Phillips screwdriver.



#### STEP 5



#### STEP 6

If installing a monitor mount, remove the plug from the desktop, then secure the mount using grommet mounting hardware included with your monitor mount.



## **A** CAUTION!



Keep monitor and laptop base fully on the desktop.



Follow the cable routing instructions to avoid the potential to pinch cables.



Leave enough slack in cable to allow for full range of vertical motion (15" / 38 cm).



Raise desktop slowly to keep items stable.



#### Open Monday - Friday 7:00am - 7:00