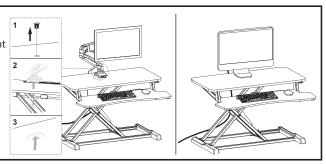

ry.





#### **⚠ WARNING: PINCH POINT**

DO NOT place hands on or near support bars. Moving parts can crush and cut. Pinch points are created during lifting and lowering the work surface. Failure to follow these instructions may result in serious personal injury.

#### **ASSEMBLY STEPS**

Screwdriver

#### STEP 1



#### STEP 2



#### STEP 3

## Raise Desk **(A)** by lifting the handle on the right side of the frame.



#### STEP 4

Place Keyboard Tray (**B**) on the metal brackets on Desk (**A**). Secure Keyboard Tray (B) to brackets using M5x10mm Screws (**S-B**) and tighten with a Phillips screwdriver.



#### STEP 5



#### STEP 6

If installing a monitor mount, remove the plug from the desktop, then secure the mount using grommet mounting hardware included with your monitor mount.



## **A** CAUTION!



Keep monitor and laptop base fully on the desktop.



Follow the cable routing instructions to avoid the potential to pinch cables.



Leave enough slack in cable to allow for full range of vertical motion (15" / 38 cm).



Raise desktop slowly to keep items stable.



#### Open Monday - Friday 7:00am - 7:00pm CST,

our dedicated support team can offer immediate assistance with rapid response times. If any parts are received damaged or defective, please contact us. We are happy to replace parts to ensure you have a fully functioning product.



309-278-5303

AVG. RESOLUTION TIME (within office hrs): 5M 4S



www.vivo-us.com
Chat live with an agent!

AVG. RESOLUTION TIME (within office hrs): < 15 M



help@vivo-us.com

AVG. RESPONSE TIME (within office hrs): 1HR 8M

-