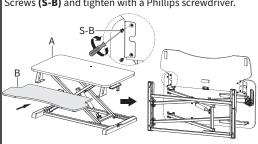

#### STEP 4

Place Keyboard Tray (**B**) on the metal brackets on Desk (**A**). Secure Keyboard Tray (B) to brackets using M5x10mm Screws (**S-B**) and tighten with a Phillips screwdriver.