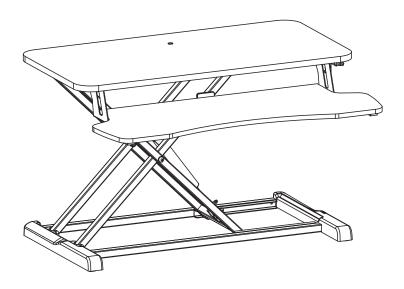

## Raise Desk **(A)** by lifting the handle on the right side of the frame.

#### STEP 4

Place Keyboard Tray (**B**) on the metal brackets on Desk (**A**). Secure Keyboard Tray (B) to brackets using M5x10mm Screws (**S-B**) and tighten with a Phillips screwdriver.