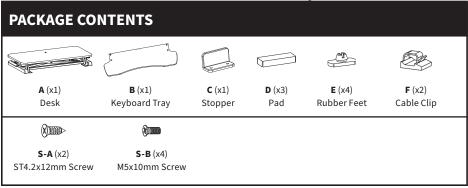

#### STEP 4

Place Keyboard Tray (**B**) on the metal brackets on Desk (**A**). Secure Keyboard Tray (B) to brackets using M5x10mm Screws (**S-B**) and tighten with a Phillips screwdriver.