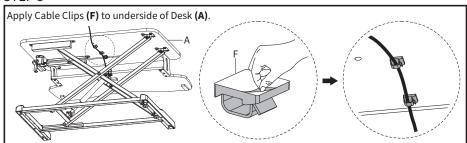

ate use.

#### / WARNING: CHOKING HAZARD

SMALL PARTS - NOT FOR CHILDREN UNDER 3 YEARS. ADULT SUPERVISION IS REQUIRED.







Failure to do so may result in serious injury.





#### **⚠ WARNING: PINCH POINT**

DO NOT place hands on or near support bars. Moving parts can crush and cut. Pinch points are created during lifting and lowering the work surface. Failure to follow these instructions may result in serious personal injury.

#### **ASSEMBLY STEPS**

Screwdriver

#### STEP 1



#### STEP 2



#### STEP 3

## Raise Desk **(A)** by lifting the handle on the right side of the frame.



#### STEP 4

Place Keyboard Tray (**B**) on the metal brackets on Desk (**A**). Secure Keyboard Tray (B) to brackets using M5x10mm Screws (**S-B**) and tighten with a Phillips screwdriver.



#### STEP 5



#### STEP 6

If installing a monitor mount, remove the plug from the desktop, then secure the mount using grommet mounting hardware included with your monitor mount.



## **A** CAUTION!



Keep monitor and laptop base fully on the desktop.



Follow the cable routing instructions to avoid the potential to pinch cables.



Leave enough slack in cable to allow for full range of vertical motion (15" / 38 cm).



Raise desktop slowly to keep items stable.



#### Open Monday - Friday 7:00am - 7:00pm CST,

our dedicated support team can offer immediate assistance with rapid response times. If any parts are received damaged or defective, please contact us. We are happy to replace parts to ensure you have a fully functioning product.



309-278-5303

AVG. RESOLUTION TIME (within office hrs): 5