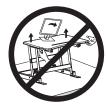

## **A** CAUTION!

Keep monitor and laptop base fully on the desktop.

Follow the cable routing instructions to avoid the potential to pinch cables.

Leave enough slack in cable to allow for full range of vertical motion (15" / 38 cm).