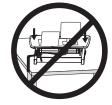

## **A** CAUTION!

Keep monitor and laptop base fully on the desktop.

Follow the cable routing instructions to avoid the potential to pinch cables.

Leave enough slack in cable to allow for full range of vertical motion (15" / 38 cm).