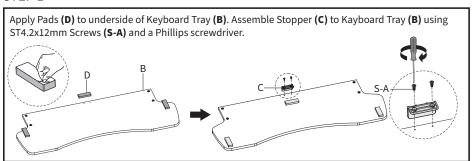

o missing or defective parts. Improper installation may cause damage or serious injury. Do not use this product for any purpose that is not explicitly specified in this manual and do not exceed weight capacity. We cannot be liable for damage or injury caused by improper mounting, incorrect assembly, or inappropriate use.

#### / WARNING: CHOKING HAZARD

SMALL PARTS - NOT FOR CHILDREN UNDER 3 YEARS. ADULT SUPERVISION IS REQUIRED.







Failure to do so may result in serious injury.





#### **⚠ WARNING: PINCH POINT**

DO NOT place hands on or near support bars. Moving parts can crush and cut. Pinch points are created during lifting and lowering the work surface. Failure to follow these instructions may result in serious personal injury.

#### **ASSEMBLY STEPS**

Screwdriver

#### STEP 1



#### STEP 2



#### STEP 3

## Raise Desk **(A)** by lifting the handle on the right side of the frame.



#### STEP 4

Place Keyboard Tray (**B**) on the metal brackets on Desk (**A**). Secure Keyboard Tray (B) to brackets using M5x10mm Screws (**S-B**) and tighten with a Phillips screwdriver.



#### STEP 5



#### STEP 6

If installing a monitor mount, remove the plug from the desktop, then secure the mount using grommet mounting hardware included with your monitor mount.



## **A** CAUTION!



Keep monitor and laptop base fully on the desktop.



Follow the cable routing instructions to avoid the potential to pinch cables.



Leave enough slack in cable to allow for full range of vertical motion (15" / 38 cm).



Raise desktop slowly to keep items stable.



#### Open Monday - Frida