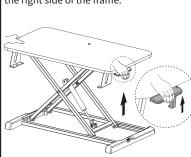

#### STEP 3

## Raise Desk **(A)** by lifting the handle on the right side of the frame.